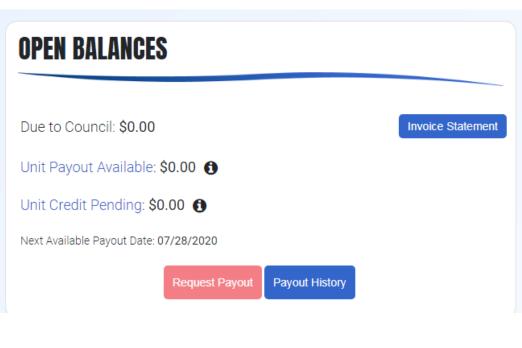

ending payment status until paid in full.
- Scouts' Amazon.com Gift Cards will be released for redemption in their Trail's End Scout account 5 days after submission, unless your unit invoice is not paid in full and if your order requires additional review.
- 5. You may recall your Rewards submission within the 5 day window to make changes; however, resubmitting restarts the 5 day approval process.
- 6. All gift card amounts are final once released.
- 7. Scouts can continue to reach additional Rewards levels after the first submission if sales qualify them for the next level. If this happens, you will need to submit an additional order for these Scouts.
  - · Once a Rewards Order is submitted, only sales occurring after the order submission date can be adjusted.



### **ACCOUNT SUMMARY**



# Commission Type % Status Base 28 4 Attend Training 1 ... Sale Benchmarks 2 ...



### **REPORTS**

• Select "Date Range" at the top right and then "Run Report" for one of the five reports below

Date Range





### Master Shift Report

This report provides a list of all storefront shifts over the specified date range

Run Report



### Undelivered Items by Scout

This report serves to create a list of packing slips for each Scout.

That way the PK knows what popcorn each Scout needs to fill their undelivered orders.

Run Report



### Inventory Transaction Report

This report provides a list of inventory transactions for your unit, Scouts, and storefronts.

Run Report



### Sales Transaction Report

This report provides a list of sales transactions.

Run Report



### Sales Transactio