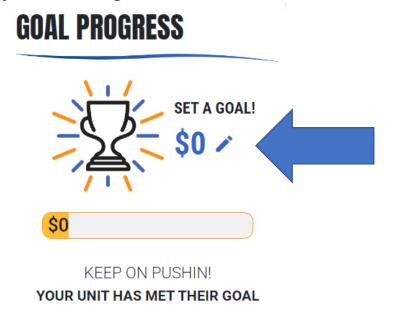

### **LEADER DASHBOARD**

- **Invite your Scouts** at the top left of the page, click on the envelope to invite your scouts via email or the cell phone to invite your scouts by text message.
- Set a Goal discuss with your Unit's leadership committee and click on the blue pencil to set your Unit's goal