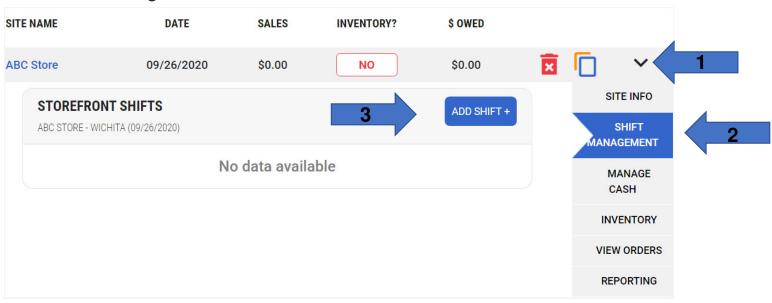

### STOREFRONT MANAGEMENT - CREATING

- Click on "Add Storefront" to add store information/date selling once confirmed with store
- Click on black arrow on right side to open up menu options
  - Click on "Shift Management" and then "Add Shift+" to add time range and number of scouts per shift
  - Continue to click "Add Shift+" for additional shifts, note the system will automatically add a shift based on the time frame added for the first shift and the number of scouts defaults to what is listed in your storefront settings on the Unit Info tab.