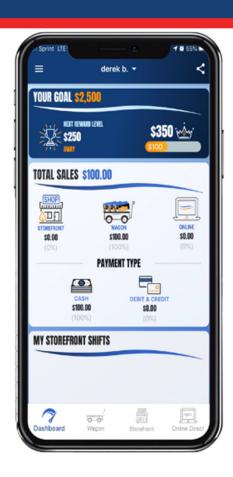

### **LEADER DASHBOARD**

- REAL TIME STATS FOR YOUR UNIT
  - Total Sales
    - Storefront, Wagon or Online
    - Cash, App Credit or Online Credit
  - Storefront Shifts Claimed
  - Total Scouts Registered
  - Average Sales per Scout
  - Number of Orders
  - Scouts
    - Storefront hours, total sales, reward points, inventory, cash owed, goal
    - Clicking on the black arrow at the right allows the kernel to modify the following:
      - Shift Management (remove scout if they do not show up for shift)
      - Manage cash (if scout turns in money, you add it to their account here)
      - Inventory (check out product to scout or remove product if they turn back in)
  - Products
    - Shows break down by product type/checked out/sold/percentage of sales