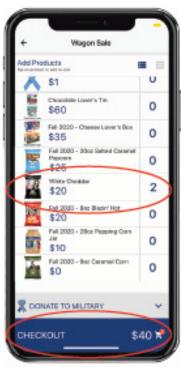

### **RECORD A WAGON SALE**

Tip: Marking an item as "Undelivered" means you plan to return with product later.

Don't forget to update the status when delivered!

### **Show and Sell starts Sept 25**

- Available for Units who choose to place a Show and Sell order by September 4
- When product arrives, Units may check out product to their scouts and the Wagon Sale should be used in the app if selling door to door
- Remember to mark the product as delivered in the app if you have it on hand and give to your customer
- Earn 1.5 points for every dollar in credit card sales and one point for every dollar in cash sales towards Amazon gift card in addition to the commission earned for your Unit