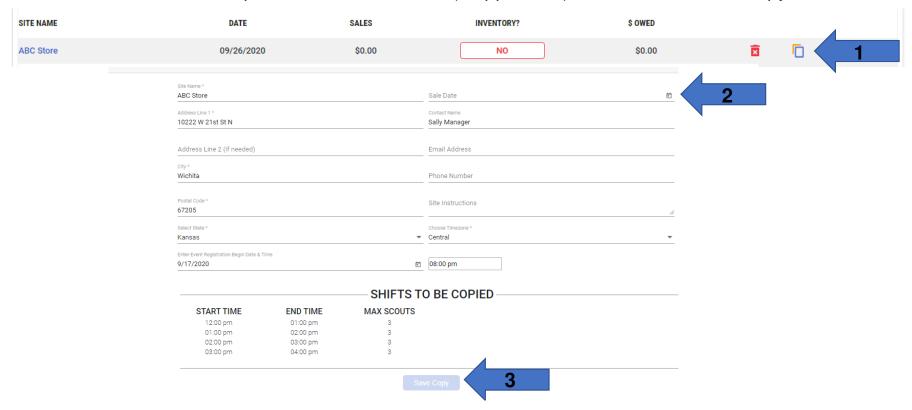

### STOREFRONT MANAGEMENT - COPYING

- · To copy an existing date of storefront shifts to a new date, click on the blue rectangle
- Enter the new "Sale Date", update store information (if applicable) and click on "Save Copy" at bottom