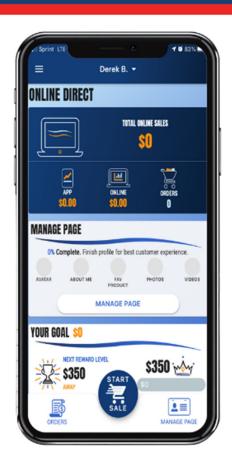

# **ONLINE DIRECT**

### **Best & Preferred Way to Sell**

- Safest way for Scouts to sell
- Scouts earn **Double Points** for TE Rewards
- Traditional products and prices
  - \$10 opening price point
- No handling of products/cash for Scout or unit
- New TE App Online Direct features:
  - Take Online Direct orders in the TE App
  - Text order to customer to complete purchase on their phone
- Products popped fresh to order shipped direct to customer.