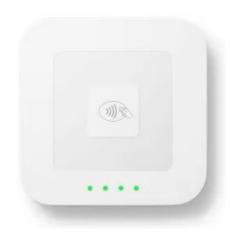

# READER CLAIMING

### Square Readers for Units and Scouts:

- Units who sold \$2,500 or more will receive a FREE reader at their August District Roundtable
- Scouts who sold \$1,000 \$3,499 in 2019 will receive a Square reader (headphone or lightning)
- Scouts who sold \$3,500+ in 2019 will receive a contactless
   Bluetooth reader