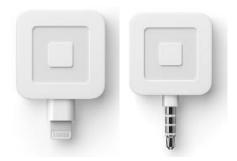

# READER CLAIMING

### Square Readers for Units and Scouts:

- Units who sold \$2,500 or more will receive a FREE reader at their August District Roundtable
- Scouts who sold \$1,000 \$3,499 in 2019 will receive a Square reader (headphone or lightning)
- Scouts who sold \$3,500+ in 2019 will receive a contactless
   Bluetooth reader

# Deadline extended to July 31. Please respond to your District Kernel with the following:

- List of \$1,000+ scouts, preferred credit card reader type and their mailing address
- Please also confirm if you DID NOT have any \$1,000+ sellers