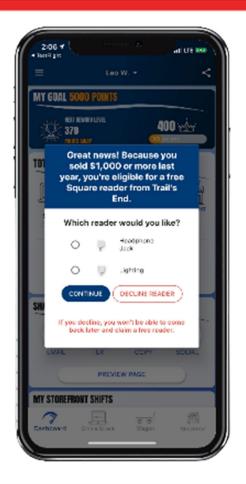

# READER CLAIMING

### Square Readers for Units and Scouts:

- Units who sold \$2,500 or more will receive a FREE reader at their August District Roundtable
- Scouts who sold \$1,000 \$3,499 in 2019 will receive a Square reader (headphone or lightning)
- Scouts who sold \$3,500+ in 2019 will receive a contactless
   Bluetooth reader

# Deadline extended to July 31. Please respond to your District Kernel with the following:

- List of \$1,000+ scouts, preferred credit card reader type and their mailing address
- Please also confirm if you DID NOT have any \$1,000+ sellers