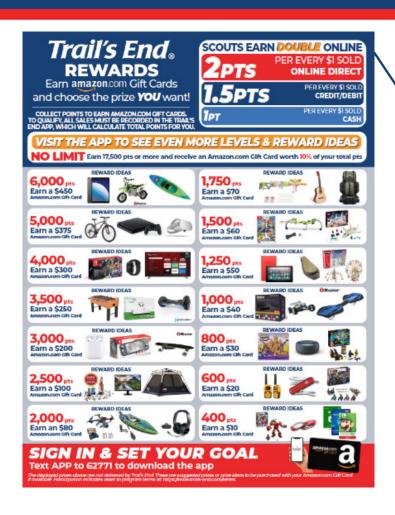

# TRAIL'S END REWARDS

| 19 17,500 10% of TOTAL POINT 18 15,000 \$1,250 17 12,500 \$1,000 16 10,000 \$750 15 7,500 \$550 16 6,000 \$375 12 4,000 \$300 10 3,500 \$250 10 3,000 \$200 9 2,500 \$100 8 2,000 \$80 7 1,750 \$70 6 1,500 \$60 5 1,250 \$50 40                                                                                                                                                                                                                                                                                                                                                                                                                                                                                                                                                                                                                                                                                                                                                                                                                                                                                                                                                                                                                                                                                                                                                                                            | LEVEL | POINTS | GIFT CARD |
|-----------------------------------------------------------------------------------------------------------------------------------------------------------------------------------------------------------------------------------------------------------------------------------------------------------------------------------------------------------------------------------------------------------------------------------------------------------------------------------------------------------------------------------------------------------------------------------------------------------------------------------------------------------------------------------------------------------------------------------------------------------------------------------------------------------------------------------------------------------------------------------------------------------------------------------------------------------------------------------------------------------------------------------------------------------------------------------------------------------------------------------------------------------------------------------------------------------------------------------------------------------------------------------------------------------------------------------------------------------------------------------------------------------------------------|-------|--------|-----------|
| 18 15,000 \$1,250 17 12,500 \$1,000 16 10,000 \$750 15 7,500 \$550 16 6,000 \$450 13 5,000 \$375 12 4,000 \$300 11 3,500 \$250 10 3,000 \$200 10 3,000 \$200 10 3,000 \$200 10 3,000 \$200 10 3,000 \$200 10 3,000 \$200 10 3,000 \$200 10 3,000 \$200 10 3,000 \$200 10 3,000 \$200 10 3,000 \$200 10 3,000 \$200 10 3,000 \$200 10 3,000 \$200 10 3,000 \$200 10 3,000 \$200 10 3,000 \$200 10 3,000 \$200 10 3,000 \$200 10 3,000 \$200 10 3,000 \$200 10 3,000 \$200 10 3,000 \$200 10 3,000 \$200 10 3,000 \$200 10 3,000 \$200 10 3,000 \$200 10 3,000 \$200 10 3,000 \$200 10 3,000 \$200 10 3,000 \$200 10 3,000 \$200 10 3,000 \$200 10 3,000 \$200 10 3,000 \$200 10 3,000 \$200 10 3,000 \$200 10 3,000 \$200 10 3,000 \$200 10 3,000 \$200 10 3,000 \$200 10 3,000 \$200 10 3,000 \$200 10 3,000 \$200 10 3,000 \$200 10 3,000 \$200 10 3,000 \$200 10 3,000 \$200 10 3,000 \$200 10 3,000 \$200 10 3,000 \$200 10 3,000 \$200 10 3,000 \$200 10 3,000 \$200 10 3,000 \$200 10 3,000 \$200 10 3,000 \$200 10 3,000 \$200 10 3,000 \$200 10 3,000 \$200 10 3,000 \$200 10 3,000 \$200 10 3,000 \$200 10 3,000 \$200 10 3,000 \$200 10 3,000 \$200 10 3,000 \$200 10 3,000 \$200 10 3,000 \$200 10 3,000 \$200 10 3,000 \$200 10 3,000 \$200 10 3,000 \$200 10 3,000 \$200 10 3,000 \$200 10 3,000 \$200 10 3,000 \$200 10 3,000 \$200 10 3,000 \$200 10 3,000 \$200 10 3,000 \$200 10 3,000 \$200 10 3,000 \$200 |       |        |           |
| 17 12,500 \$1,000<br>16 10,000 \$750<br>15 7,500 \$550<br>14 6,000 \$450<br>13 5,000 \$375<br>12 4,000 \$300<br>10 3,500 \$250<br>10 3,000 \$200<br>10 2,500 \$100<br>10 2,500 \$100<br>10 3,500 \$50<br>1,750 \$70<br>1,500 \$60<br>1,250 \$50<br>1,000 \$40                                                                                                                                                                                                                                                                                                                                                                                                                                                                                                                                                                                                                                                                                                                                                                                                                                                                                                                                                                                                                                                                                                                                                               |       |        |           |
| 16 10,000 \$750 15 7,500 \$550 14 6,000 \$450 13 5,000 \$375 12 4,000 \$300 11 3,500 \$250 10 3,000 \$200 9 2,500 \$100 8 2,000 \$80 7 1,750 \$70 6 1,500 \$60 5 1,250 \$50 4 1,000 \$40                                                                                                                                                                                                                                                                                                                                                                                                                                                                                                                                                                                                                                                                                                                                                                                                                                                                                                                                                                                                                                                                                                                                                                                                                                    |       |        |           |
| 15 7,500 \$550 16 6,000 \$450 13 5,000 \$375 12 4,000 \$300 11 3,500 \$250 10 3,000 \$200 10 2,500 \$100 13 2,000 \$80 17,750 \$70 15 1,500 \$60 1,250 \$50 1,000 \$40                                                                                                                                                                                                                                                                                                                                                                                                                                                                                                                                                                                                                                                                                                                                                                                                                                                                                                                                                                                                                                                                                                                                                                                                                                                      |       |        |           |
| 12       6,000       \$450         13       5,000       \$375         12       4,000       \$300         10       3,500       \$250         10       3,000       \$200         9       2,500       \$100         8       2,000       \$80         7       1,750       \$70         6       1,500       \$60         5       1,250       \$50         4       1,000       \$40                                                                                                                                                                                                                                                                                                                                                                                                                                                                                                                                                                                                                                                                                                                                                                                                                                                                                                                                                                                                                                               |       |        |           |
| 12 4,000 \$300<br>11 3,500 \$250<br>10 3,000 \$200<br>9 2,500 \$100<br>8 2,000 \$80<br>7 1,750 \$70<br>6 1,500 \$60<br>5 1,250 \$50<br>4 1,000 \$40                                                                                                                                                                                                                                                                                                                                                                                                                                                                                                                                                                                                                                                                                                                                                                                                                                                                                                                                                                                                                                                                                                                                                                                                                                                                         |       |        | \$450     |
| 11 3,500 \$250<br>10 3,000 \$200<br>9 2,500 \$100<br>8 2,000 \$80<br>7 1,750 \$70<br>6 1,500 \$60<br>5 1,250 \$50<br>4 1,000 \$40                                                                                                                                                                                                                                                                                                                                                                                                                                                                                                                                                                                                                                                                                                                                                                                                                                                                                                                                                                                                                                                                                                                                                                                                                                                                                           | Œ     | 5,000  | \$375     |
| 3,000 \$200 2,500 \$100 2,500 \$80 7 1,750 \$70 6 1,500 \$60 5 1,250 \$50 4 1,000 \$40                                                                                                                                                                                                                                                                                                                                                                                                                                                                                                                                                                                                                                                                                                                                                                                                                                                                                                                                                                                                                                                                                                                                                                                                                                                                                                                                      | 12    | 4,000  | \$300     |
| 9 2,500 \$100<br>8 2,000 \$80<br>7 1,750 \$70<br>6 1,500 \$60<br>5 1,250 \$50<br>4 1,000 \$40                                                                                                                                                                                                                                                                                                                                                                                                                                                                                                                                                                                                                                                                                                                                                                                                                                                                                                                                                                                                                                                                                                                                                                                                                                                                                                                               | O     | 3,500  | \$250     |
| 8 2,000 \$80<br>7 1,750 \$70<br>6 1,500 \$60<br>5 1,250 \$50<br>4 1,000 \$40                                                                                                                                                                                                                                                                                                                                                                                                                                                                                                                                                                                                                                                                                                                                                                                                                                                                                                                                                                                                                                                                                                                                                                                                                                                                                                                                                | 10    | 3,000  | \$200     |
| 7 1,750 \$70<br>6 1,500 \$60<br>5 1,250 \$50<br>4 1,000 \$40                                                                                                                                                                                                                                                                                                                                                                                                                                                                                                                                                                                                                                                                                                                                                                                                                                                                                                                                                                                                                                                                                                                                                                                                                                                                                                                                                                | 9     | 2,500  | \$100     |
| 6 1,500 \$60<br>5 1,250 \$50<br>4 1,000 \$40                                                                                                                                                                                                                                                                                                                                                                                                                                                                                                                                                                                                                                                                                                                                                                                                                                                                                                                                                                                                                                                                                                                                                                                                                                                                                                                                                                                | 8     | 2,000  | \$80      |
| 5 1,250 \$50<br>4 1,000 \$40                                                                                                                                                                                                                                                                                                                                                                                                                                                                                                                                                                                                                                                                                                                                                                                                                                                                                                                                                                                                                                                                                                                                                                                                                                                                                                                                                                                                | 0     | 1,750  | \$70      |
| 1,000 \$40                                                                                                                                                                                                                                                                                                                                                                                                                                                                                                                                                                                                                                                                                                                                                                                                                                                                                                                                                                                                                                                                                                                                                                                                                                                                                                                                                                                                                  | 6     | 1,500  | \$60      |
|                                                                                                                                                                                                                                                                                                                                                                                                                                                                                                                                                                                                                                                                                                                                                                                                                                                                                                                                                                                                                                                                                                                                                                                                                                                                                                                                                                                                                             | 5     | 1,250  | \$50      |
| A 000 470                                                                                                                                                                                                                                                                                                                                                                                                                                                                                                                                                                                                                                                                                                                                                                                                                                                                                                                                                                                                                                                                                                                                                                                                                                                                                                                                                                                                                   | 4     | 1,000  | \$40      |
| 800 \$30                                                                                                                                                                                                                                                                                                                                                                                                                                                                                                                                                                                                                                                                                                                                                                                                                                                                                                                                                                                                                                                                                                                                                                                                                                                                                                                                                                                                                    | 3     | 800    | \$30      |
| <b>2</b> 600 \$20                                                                                                                                                                                                                                                                                                                                                                                                                                                                                                                                                                                                                                                                                                                                                                                                                                                                                                                                                                                                                                                                                                                                                                                                                                                                                                                                                                                                           | 2     | 600    | \$20      |
| 10 400 \$10                                                                                                                                                                                                                                                                                                                                                                                                                                                                                                                                                                                                                                                                                                                                                                                                                                                                                                                                                                                                                                                                                                                                                                                                                                                                                                                                                                                                                 | 0     | 400    | \$10      |