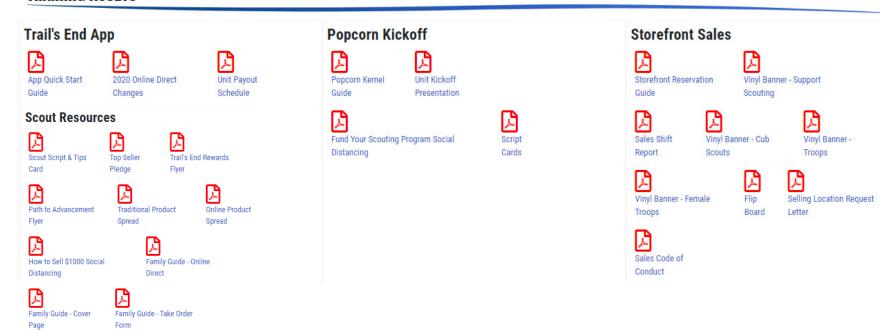

### **TRAINING**

- Training Assets (PDF guides)
  - Trail's End App, Popcorn Kickoff, Storefront Sales and Scout Resources

### TRAINING ASSETS

# TRAIL'S END APP

Text APP to 62771 to download the App.

Text **APPGUIDE** to 62771 to download the App Quick Start Guide.

### **Key Benefits**

- Free Credit Card Processing Paid by Trail's End
- Real-time tracking and reporting of sales, inventory and storefront registrations
- Families can turn in cash payments via credit card
- System-calculated Scout sales for easy Trail's End Rewards ordering
- Take Online Direct orders in the app as way to fundraise while social distancing

### **Proven Results**

- Used by over 14,500 units & 160,000 Scouts
- Over 10% growth for units that recorded more than 75% of sales in the app in 2019
- Credit Card transactions averaged 27% higher than cash

# **ONLINE DIRECT**

### **Best & Preferred Way to Sell**

- Safest way for Scouts to sell
- Scouts earn **Double Points** for TE Rewards
- Traditional products and prices
  - \$10 opening price point
- No handling of products/cash for Scout or unit
- New TE App Online Direct features:
  - Take Online Direct orders in the TE App
  - Text order to customer to complete purchase on their phone
- Products popped fresh to order shipped direct to customer.

# TRAIL'S END REWARDS