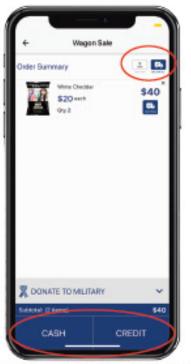

# **ACCEPTING CREDIT/DEBIT**

### **CREDIT SALES ARE BEST FOR SCOUTS**

TELL YOUR CUSTOMERS, "WE PREFER CREDIT/DEBIT"

Trail's End pays for all credit card fees!

- Bigger Rewards Earn 1.5pts per \$1 sold in the Trail's End App
- Safer Scouts and Popcorn Kernels don't have to handle cash
- Higher Sales Customers spent 27% more with credit vs. cash in 2019
- Easier Parents turn in cash sales with credit/debit payments to their unit
- Hardware Scouts can accept credit/debit with Square readers or manual entry