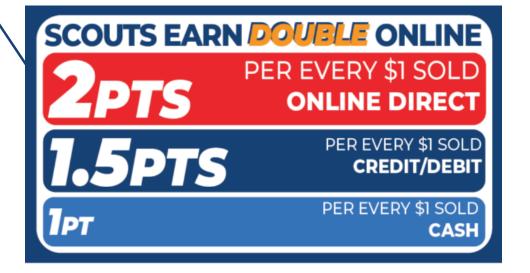

### **Best & Preferred Way to Sell**

- Safest way for Scouts to sell
- Scouts earn **Double Points** for TE Rewards
- Traditional products and prices
  - \$10 opening price point
- No handling of products/cash for Scout or unit
- New TE App Online Direct features:
  - Take Online Direct orders in the TE App
  - Text order to customer to complete purchase on their phone
- Products popped fresh to order shipped direct to customer.

### **Show and Sell starts Sept 25**

- Available for Units who choose to place a Show and Sell order by September 4
- When product arrives, Units may check out product to their scouts and the Wagon Sale should be used in the app if selling door to door
- Remember to mark the product as delivered in the app if you have it on hand and give to your customer
- Earn 1.5 points for every dollar in credit card sales and one point for every dollar in cash sales towards Amazon gift card in addition to the commission earned for your Unit

### **CREDIT SALES ARE BEST FOR SCOUTS**

TELL YOUR CUSTOMERS, "WE PREFER CREDIT/DEBIT"

Trail's End pays for all credit card fees!

- Bigger Rewards Earn 1.5pts per \$1 sold in the Trail's End App
- Safer Scouts and Popcorn Kernels don't have to handle cash
- Higher Sales Customers spent 27% more with credit vs. cash in 2019
- Easier Parents turn in cash sales with credit/debit payments to their unit
- Hardware Scouts can accept credit/debit with Square readers or manual entry