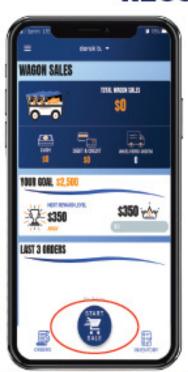

### **RECORD A WAGON SALE**

Tip: Marking an item as "Undelivered" means you plan to return with product later.

Don't forget to update the status when delivered!

### **Show and Sell starts Sept 25**

- Available for Units who choose to place a Show and Sell order by September 4
- When product arrives, Units may check out product to their scouts and the Wagon Sale should be used in the app if selling door to door
- Remember to mark the product as delivered in the app if you have it on hand and give to your customer
- Earn 1.5 points for every dollar in credit card sales and one point for every dollar in cash sales towards Amazon gift card in addition to the commission earned for your Unit

### **LEADER DASHBOARD**

- REAL TIME STATS FOR YOUR UNIT
  - Total Sales
    - Storefront, Wagon or Online
    - Cash, App Credit or Online Credit
  - Storefront Shifts Claimed
  - Total Scouts Registered
  - Average Sales per Scout
  - Number of Orders
  - Scouts
    - Storefront hours, total sales, reward points, inventory, cash owed, goal
    - Clicking on the black arrow at the right allows the kernel to modify the following:
      - Shift Management (remove scout if they do not show up for shift)
      - Manage cash (if scout turns in money, you add it to their account here)
      - Inventory (check out product to scout or remove product if they turn back in)
  - Products
    - Shows break down by product type/checked out/sold/percentage of sales