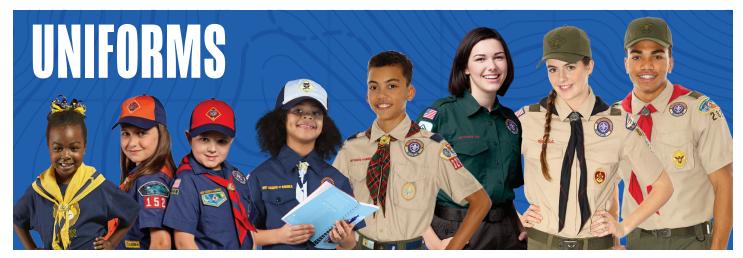

# Lion

# Cub Scouts® - Tiger, Wolf and Bear

# **Webelos®**

- O Cub Scout Web Belt
- O Scouts BSA Socks

#### Scouts BSA®

- O Scouts BSA Web Belt
- Scouts BSA Socks