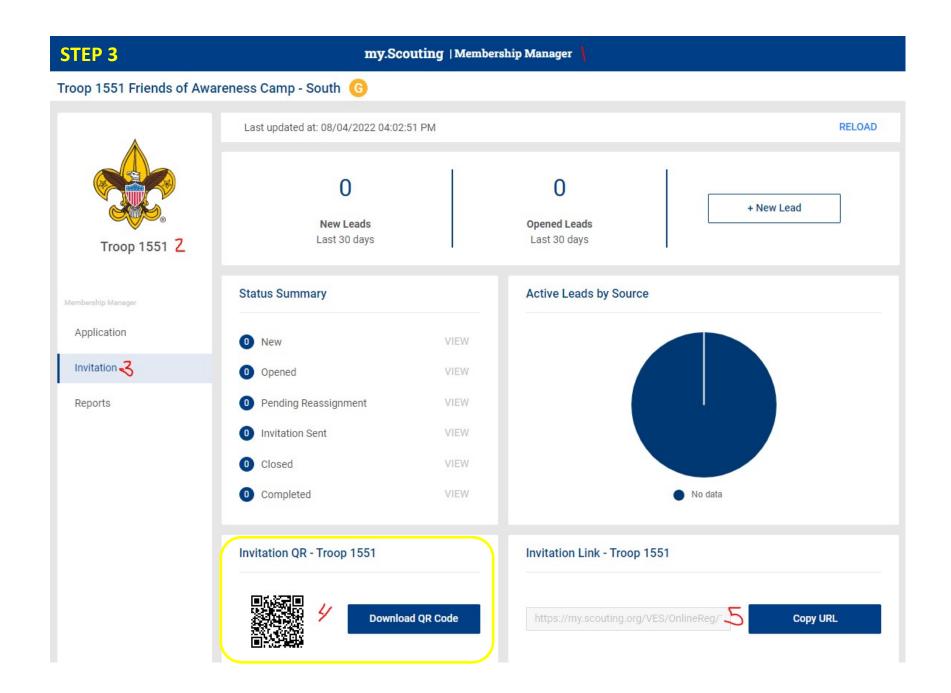

## **Updating Unit Pin in Three Steps STEP 1** my.Scouting | Organization Manager Troop 1551 Friends of Awareness Camp - South G Unit Information Unit Pin Preview Pin Mode Troop 1551 Friends of Awareness Camp - South Contact: Tina Tomas Only Allow the Council to Update Pin Information Email: TOMASCLAN@COX.NET Allow Units to Update Pin Information G Girl Troop Troop 1551 7 Participants in Quivira Council's Awareness Camp. - VO Appear on BeAScout: Request More Information ত্র 🐼 Allow People to Apply Online: Settings Fields to Display on Unit Pin: 8 all 1'd Contact Information Unit Pin 3 $\checkmark$ Unit Meeting Address: Contact Person: Tina Tomas б Phone: (316) 683-7305 Contact Person's Name: Roster Email: TOMASCLAN@COX.NET $\checkmark$ Phone Number: Transfer in 🖉 Edit 🎝 $\checkmark$ Contact Email: Position Manager Unit Website Unit Website: https://quivira.org/ Reports $\overline{\mathbf{v}}$ Additional Unit Information: Additional Unit Information Participants in Quivira Council's Awareness Camp.