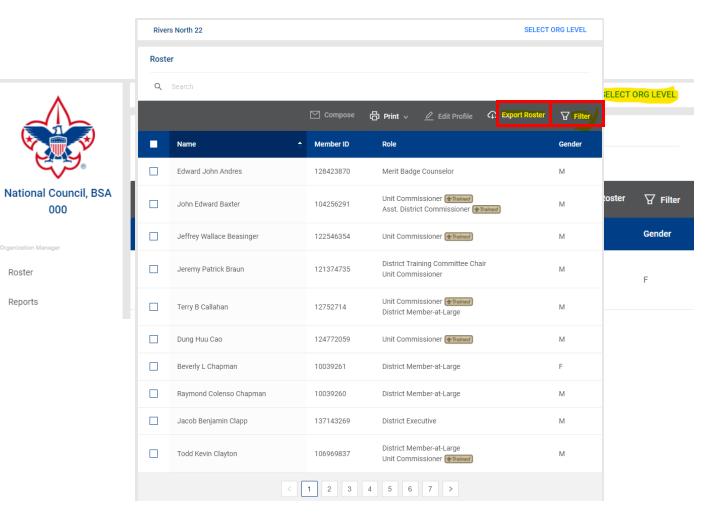

### The Best Tools For A Unit Commissioner

- Listings of Leaders:
  - Unit, Unit Key 3 & District Members
- Making/Recording Unit Contacts
- Unit Advancement/Activity
- Trained Leaders
  - Position Specific & YPT

# Roster Listings – Why Important?

- Knowing the key unit people to contact
  - Build relationships
  - Contact details phone, email, other
  - Provide needed help for unit
- Key district level contacts
  - Additional help/assistance, as needed
- Youth grade/age listing
  - Potential needs for additional recruitment

# How Do I Find <u>Unit</u> Leader Information?

# How Do I Find <u>Unit</u> Leader Information?

This information is to be used only for authorized purposes on behalf of the Boy Scouts of America. Disclosing, copying, or making any inappropriate use of this roster information is strictly prohibited.