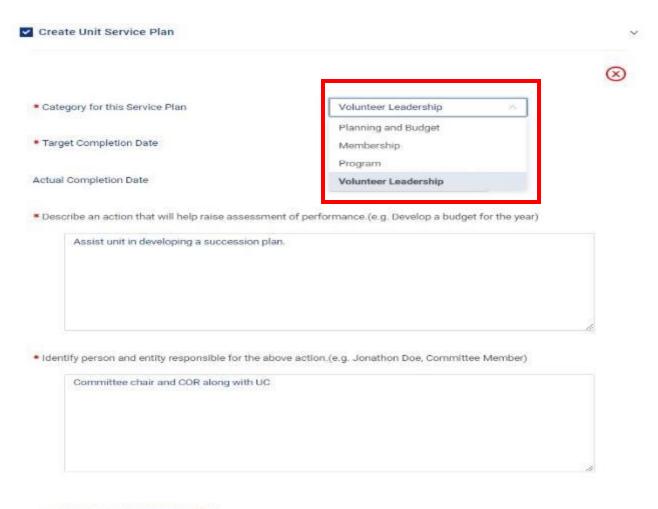

### **DETAILED ASSESSMENT**

| Volunteer Leadership 2.5       | Training Data:        |                  |            |                         |                                  |
|--------------------------------|-----------------------|------------------|------------|-------------------------|----------------------------------|
| REPEAT SCORE                   | Youth Protection 7    |                  |            |                         |                                  |
| Nai EN GOORE                   | 0                     | 13               | 0          | 9                       | 4                                |
|                                | Current               | Expired          | NeverTaken | Not Trained             | Trained                          |
| Print Blank Assessments        |                       |                  |            |                         |                                  |
| O Blank Unit Assessment Form   | See List of Lead      | lers Needing YPT |            | See List of Not Trained | i Leaders                        |
| O Commissioner Assessment Form |                       |                  |            |                         |                                  |
| Form With Unit Data            | Planning and Budge    | et               |            |                         | <b>●</b> .5, >,                  |
| PRINT                          | Manhantin             |                  |            |                         | . 25                             |
|                                | Membership            |                  |            |                         | 3.5 >                            |
|                                | Program               |                  |            |                         | • 5 >                            |
|                                |                       |                  |            |                         |                                  |
|                                | Volunteer Leadersh    | ip               |            |                         | ● 2.5 >                          |
|                                |                       |                  |            |                         |                                  |
|                                | Unit Priorities and I | Details          |            |                         | <ul><li>Completed &gt;</li></ul> |
|                                | Create Helt San       | ica Dian         |            |                         |                                  |
|                                | Create Unit Serv      | ice Plan         |            |                         |                                  |

### **UNIT SERVICE PLAN**