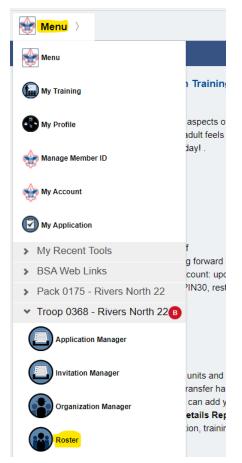

# How Do I Find <u>Unit</u> Leader Information?

### Go into My.scouting

# How Do I Find <u>Unit</u> Leader Information?

This information is to be used only for authorized purposes on behalf of the Boy Scouts of America. Disclosing, copying, or making any inappropriate use of this roster information is strictly prohibited.