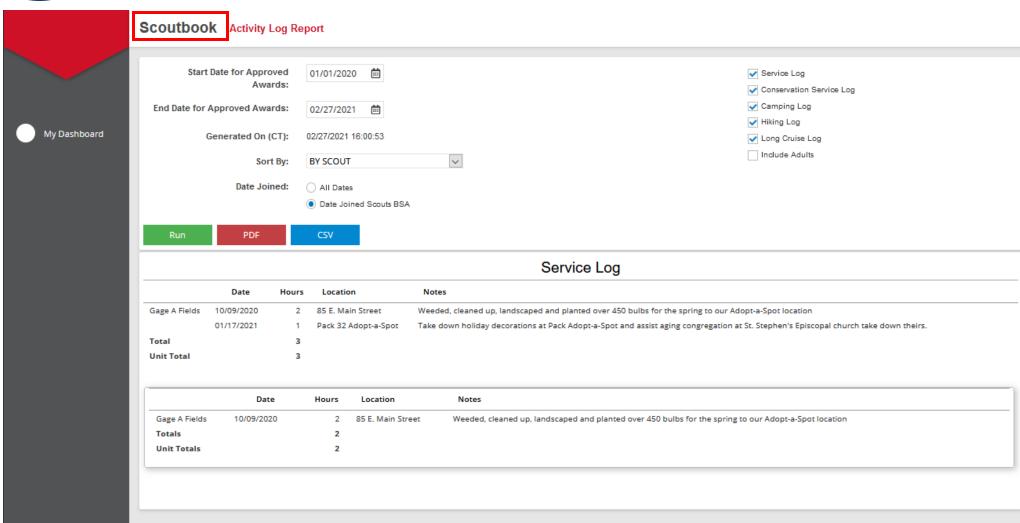

### How Do I Find Unit Advancement?

This report information is to be used only for authorized purposes on behalf of the Boy Scouts of America. Disclosing, copying, or making any inappropriate use of this information is strictly prohibited.

### ADVANCEMENT HISTORY

### **Boy Scouts of America**

This report summarizes advancements earned by members of this Troop.

From Date (MM/DD/YYYY): 03/01/2020 ::: RUN PDF

To Date (MM/DD/YYYY): 02/27/2021 :::

Unit: Troop 0076 B

Chartered Organization: American Legion Post 91

District: Potomac 02

Council: Laurel Highlands Council
Unit Expire Date: 12/31/2021

Generated On: 02-27-2021 15:29:45

From Date: 03/01/2020 To Date: 02/27/2021

### Troop

| Member Name | Member<br>Id   | Date Earned | Advancement          |
|-------------|----------------|-------------|----------------------|
|             | Rank (Tota     | al 5)       |                      |
| Ace         | 136851279      | 03/19/2020  | First Class          |
| Aiden       | 120120000      | 04/08/2020  | First Class          |
| Gavin       | 100000148      | 11/12/2020  | First Class          |
| Joseph      | 130000045      | 08/06/2020  | Star                 |
| Leo         | 104079866      | 11/12/2020  | Second Class         |
|             | Award (Tot     | al 1)       |                      |
| Riley       | 19801315       | 03/26/2020  | Cyber Chip<br>(9-12) |
|             | Merit Badge (T | otal 71)    |                      |
| Ace         | 19661276       | 10/02/2020  | Archery              |
| Ace         | 19881276       | 08/09/2020  | Camping*             |
|             |                |             |                      |