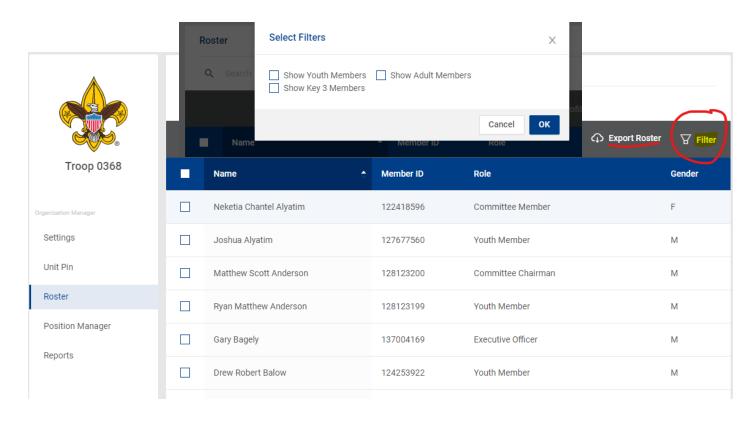

# Roster Listings – Why Important?

- Knowing the key unit people to contact
  - Build relationships
  - Contact details phone, email, other
  - Provide needed help for unit
- Key district level contacts
  - Additional help/assistance, as needed
- Youth grade/age listing
  - Potential needs for additional recruitment

# How Do I Find <u>Unit</u> Leader Information?

### Go into My.scouting

# How Do I Find <u>Unit</u> Leader Information?

This information is to be used only for authorized purposes on behalf of the Boy Scouts of America. Disclosing, copying, or making any inappropriate use of this roster information is strictly prohibited.