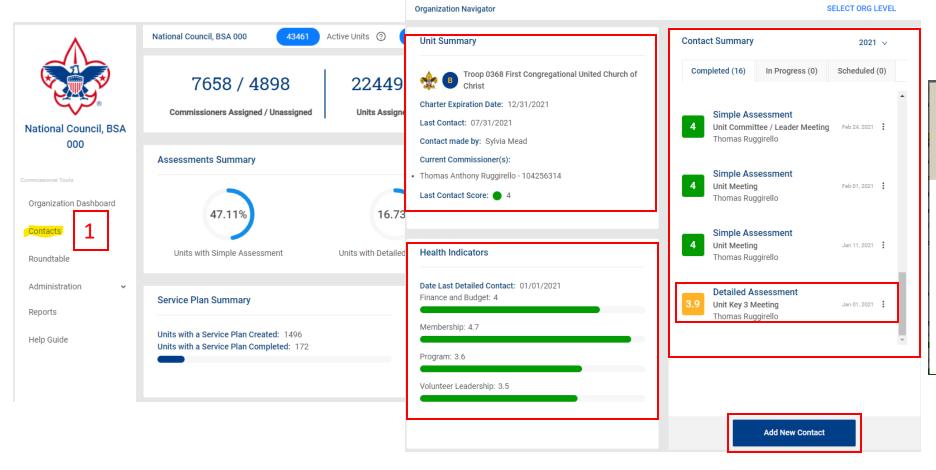

# Unit Contacts – Why Important?

- Continual relationship building with unit leaders
- Learn about the unit
  - Leaders, program, progress, strengths, weaknesses, areas needing help, celebrate successes
- Understand unit health status
- Provide valuable help when/where needed
- Document information
  - "Commissioner's Notebook"

### Unit Contacts – Which One Do I Use?

- Detailed Assessments
  - Perfect for understanding total unit activities and unit health
  - Highly recommended to do collaboratively with unit leader and committee chair
  - Best to do in first quarter of each year
  - Do at least one per year
  - Include comments, areas needing help, succession planning, potential UC candidates
  - Can develop Unit Service Plan when completing the Detailed Assessment
- Simple Assessments
  - Complete for ALL other unit contacts
  - Document comments from each visit ("commissioner's notebook")
  - Update health score if change and why

### How Do I Find Unit Contact/Assessments?

From My.scouting Menu, Select Contacts, then Select Org Level for Desired Unit

| TROOP 0368 FIRST CONG | REGATIONAL UNITED CHURCH ( | OF CHRIST |
|-----------------------|----------------------------|-----------|
|                       |                            |           |
| * Type of Contact:    | District Event             | ~         |
| * Commissioner:       | Michael Frederick Weber    | V         |
| * Date of Contact:    | Date Of Contact            | Ħ         |
| bute of contact.      | Date of contact            |           |
|                       | Unit health unchanged      |           |