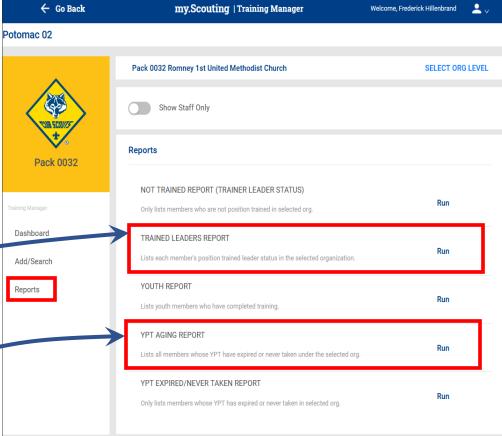

# How Do I Find Unit Leader Position Trained Status?

Council Laurel Highlands Council 527

Organization Name Pack 0032, Romney 1st United Methodist Church

Report Generated By Frederick Hillenbrand

Date Report Generated 02/27/2021

GRAND TOTAL TRAINED: 11 (91.7%) | NOT TRAINED: 1 (8.3%)

Page 1 of 1
Trained Leaders Status

This information is to be used only for authorized purposes on behalf of the Boy Scouts of America.

Records: 12

| Unit      | Gender Accepted | Chartered Org Name                 | Full Name               | MemberID   | Position                   | Trained |
|-----------|-----------------|------------------------------------|-------------------------|------------|----------------------------|---------|
| Laurel H  | Highlands Counc | il 527, , Service Area 3 - SA03, P | otomac - 02, , Pack 003 | 2 (Count:  | 12)                        |         |
| Pack 0032 | F               | Romney 1st United Methodist Church | Joyce Pe                | 127044068  | Committee Member           | YES     |
| ack 0032  | F               | Romney 1st United Methodist Church | Clark Wi                | 12094405   | Chartered Organization Rep | YES     |
| ack 0032  | F               | Romney 1st United Methodist Church | Gina Ma                 | 132299389  | Lion Guide                 | YES     |
| ack 0032  | F               | Romney 1st United Methodist Church | Andrea I                | 1266005192 | Den Leader                 | NO      |
| ack 0032  | F               | Romney 1st United Methodist Church | Benjami                 | 12561669   | Cubmaster                  | YES     |
| ack 0032  | F               | Romney 1st United Methodist Church | Kimberly                | 12700002   | Webelos Leader             | YES     |
| ack 0032  | F               | Romney 1st United Methodist Church | Kerri Lyr               | 136404000  | Webelos Leader             | YES     |
| ack 0032  | F               | Romney 1st United Methodist Church | Barbara                 | 152063403  | Committee Member           | YES     |
| ack 0032  | F               | Romney 1st United Methodist Church | Frederic                | 130800000  | Committee Chairman         | YES     |
| ack 0032  | F               | Romney 1st United Methodist Church | Brittany                | 1364054(1  | Den Leader                 | YES     |
| ack 0032  | F               | Romney 1st United Methodist Church | Eugene                  | 12452972   | Den Leader                 | YES     |
| Pack 0032 | F               | Romney 1st United Methodist Church | Mandy N                 | 12052146   | Den Leader                 | YES     |

# How Do I Find Unit Leader YPT Status?

Council Laurel Highlands Council 527

Organization Name Pack 00

ne Pack 0032, Romney 1st United Methodist

Church

Report Generated By Frederick Hillenbrand

Date Report Generated 02/27/2021

Page 1 of 1

YPT Aging Report

This information is to be used only for authorized purposes on behalf of the Boy Scouts of America.

Page 1 of 1

Records: 12

| Program | Unit<br>Number | Gender<br>Accepted | Chartered Org Name                    | First<br>Name | Last<br>Name      | Member<br>ID | Position                    | Status | Effective<br>Through |
|---------|----------------|--------------------|---------------------------------------|---------------|-------------------|--------------|-----------------------------|--------|----------------------|
| Service | Area 3 - S     | A03, Potoma        | c - 02, , Pack, Pack 0032, 003        | 32 (Count:    | 12)               |              |                             |        |                      |
| Pack    | 0032           | F                  | Romney 1st United Methodist<br>Church | Joyce         | Artelisee         | U794068      | Committee Member            | YES    | 11/17/2021           |
| Pack    | 0032           | F                  | Romney 1st United Methodist<br>Church | Clark         | Birtu             | 12154425     | Chartered Organization Rep. | YES    | 11/17/2021           |
| Pack    | 0032           | F                  | Romney 1st United Methodist<br>Church | Gina          | Collins-<br>Wells | 132299389    | Lion Guide                  | YES    | 11/21/2021           |
| Pack    | 0032           | F                  | Romney 1st United Methodist<br>Church | Andrea        | Fletch            | (3660) 152   | Den Leader                  | YES    | 08/17/2022           |
| Pack    | 0032           | F                  | Romney 1st United Methodist<br>Church | Benjamin      | Parisis           | 12561960     | Cubmaster                   | YES    | 10/31/2022           |
| Pack    | 0032           | F                  | Romney 1st United Methodist<br>Church | Kimberly      | Gliette           | 12700042     | Webelos Leader              | YES    | 10/30/2021           |
| Pack    | 0032           | F                  | Romney 1st United Methodist<br>Church | Kerri         | Place             | (3640400)    | Webelos Leader              | YES    | 08/02/2021           |
| Pack    | 0032           | F                  | Romney 1st United Methodist<br>Church | Barbara       | Hillenbrand       | 130963405    | Committee Member            | YES    | 11/17/2021           |
| Pack    | 0032           | F                  | Romney 1st United Methodist<br>Church | Frederick     | Hilberthrand      | 1308509021   | Committee Chairman          | YES    | 12/01/2022           |
| Pack    | 0032           | F                  | Romney 1st United Methodist<br>Church | Brittany      | long              | 13645421     | Den Leader                  | YES    | 08/17/2022           |
| Pack    | 0032           | F                  | Romney 1st United Methodist<br>Church | Eugene        | Racey             | 19452972     | Den Leader                  | YES    | 11/17/2021           |
| Pack    | 0032           | F                  | Romney 1st United Methodist           | Mandy         | Dugors            | 12552146     | Den Leader                  | YES    | 11/17/2021           |