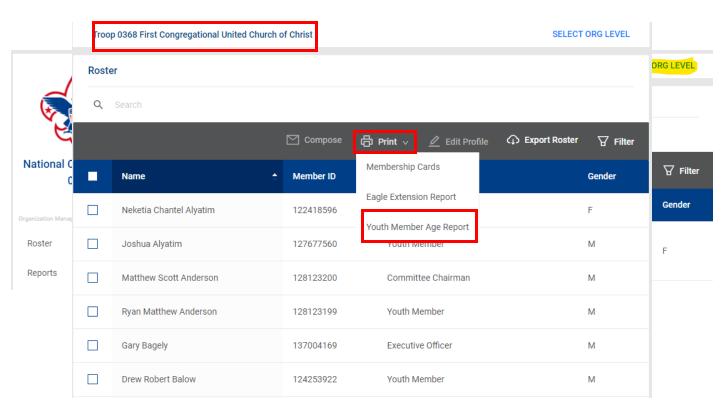

# How Do I Find Youth Age Information?

### How Do I Find Youth Age Information?

Council Michigan Crossroads 780

District Rivers North 22

Organization Name Troop 0368 (B), First Congregational United Church of Christ

Report Generated By Michael Weber Date Report Generated 09/02/2021

### Records: 39

| Name                        | Member ID  ∴ ∵ ↑ ↓ | Position     | Rank / Program Level     | Age<br>∴ ∨ ↑ ↓ | Grade<br>∴ ∵ ↑ ↓ |
|-----------------------------|--------------------|--------------|--------------------------|----------------|------------------|
| lan Cao                     | 124772058          | Youth Member | Eagle / Scouts BSA       | 18             |                  |
| Michael Kenneth Otenbaker   | 122958757          | Youth Member | Eagle / Scouts BSA       | 18             |                  |
| Gabriel Patrick Roof        | 126547570          | Youth Member | Eagle / Scouts BSA       | 18             | Twelfth Grade    |
| Drew Robert Balow           | 124253922          | Youth Member | Eagle / Scouts BSA       | 17             | Twelfth Grade    |
| Michael Anthony Facchinello | 124873273          | Youth Member | Gold Palm / Scouts BSA   | 17             | Twelfth Grade    |
| Matthew Joseph Leyes        | 124771391          | Youth Member | Eagle / Scouts BSA       | 17             | Twelfth Grade    |
| Marcus Robert MacHeca       | 126550484          | Youth Member | Life / Scouts BSA        | 17             | Twelfth Grade    |
| Brandon Dietrich Muzer      | 129675530          | Youth Member | First Class / Scouts BSA | 17             | Eleventh Grade   |
| Jadon Noah Urogdy           | 126547975          | Youth Member | Life / Scouts BSA        | 17             | Eleventh Grade   |
| William Thomas Fockler      | 126547766          | Youth Member | First Class / Scouts BSA | 16             | Eleventh Grade   |
| David James Goch            | 126551108          | Youth Member | Life / Scouts BSA        | 16             | Eleventh Grade   |
| Parker John Goodman         | 126478778          | Youth Member | Star / Scouts BSA        | 16             | Eleventh Grade   |
| Jeremy Keith Posey Jr       | 135318457          | Youth Member | First Class / Scouts BSA | 16             | Eleventh Grade   |
| Anthony Michael Robledo     | 136303523          | Youth Member | First Class / Scouts BSA | 16             | Eleventh Grade   |
| Blair John Zagata IV        | 128180116          | Youth Member | Life / Scouts BSA        | 16             | Tenth Grade      |
| Joshua Alyatim              | 127677560          | Youth Member | Star / Scouts BSA        | 15             | Tenth Grade      |
| Ryan Matthew Anderson       | 128123199          | Youth Member | First Class / Scouts BSA | 15             | Tenth Grade      |
| Ryland Lavelle Dixner       | 128361111          | Youth Member | Scout / Scouts BSA       | 15             | Tenth Grade      |
| Jack Towers Hlavach         | 128180055          | Youth Member | Star / Scouts BSA        | 15             | Tenth Grade      |
| Owen Louis Petrella         | 128166907          | Youth Member | First Class / Scouts BSA | 15             | Tenth Grade      |