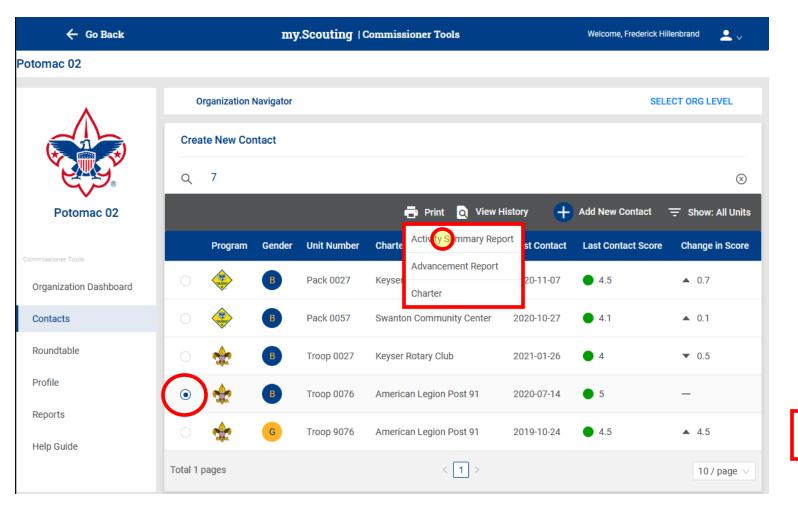

| 136851279      | 03/19/2020  | First Class          |
| Aiden       | 120120000      | 04/08/2020  | First Class          |
| Gavin       | 100000148      | 11/12/2020  | First Class          |
| Joseph      | 130000045      | 08/06/2020  | Star                 |
| Leo         | 104079866      | 11/12/2020  | Second Class         |
|             | Award (Tot     | al 1)       |                      |
| Riley       | 19801315       | 03/26/2020  | Cyber Chip<br>(9-12) |
|             | Merit Badge (T | otal 71)    |                      |
| Ace         | 19661276       | 10/02/2020  | Archery              |
| Ace         | 19881276       | 08/09/2020  | Camping*             |
|             |                |             |                      |



### How Do I Find Unit Activities?







### How Do I Find Unit Activities?





# Pause for Understanding and/or Questions



# Unit Leader Training - Why Important?

- Trained leaders in their specific role better serve their youth
- Trained leaders also help to improve unit health
- A Leader Not current with YPT needs to be
- Knowing when a leader's YPT expires helps to prepare for recharter
- Each are indicators of unit health & leader preparedness



# How Do I Find Unit Training Details?







# How Do I Find Unit Leader Position Trained Status?



Council Laurel Highlands Council 527

Organization Name Pack 0032, Romney 1st United Methodist Church

Report Generated By Frederick Hillenbrand

Date Report Generated 02/27/2021

GRAND TOTAL TRAINED: 11 (91.7%) | NOT TRAINED: 1 (8.3%)

Page 1 of 1
Trained Leaders Status