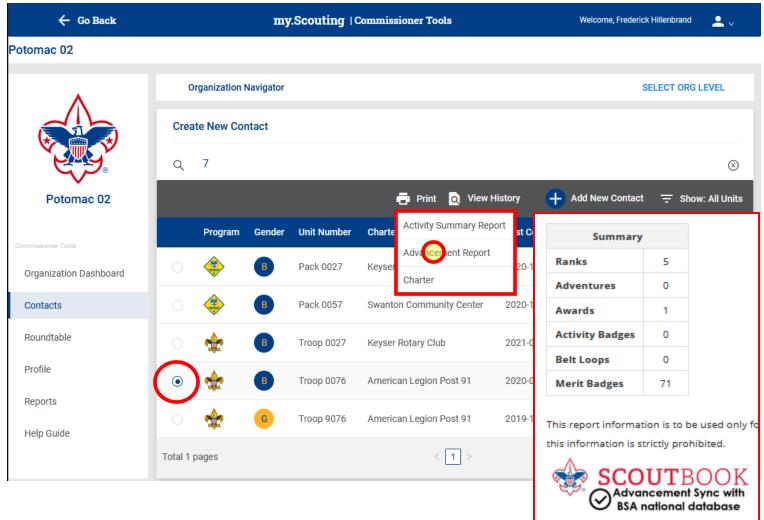

CH ( | OF CHRIST |
|-----------------------|----------------------------|-----------|
|                       |                            |           |
| * Type of Contact:    | District Event             | ~         |
| * Commissioner:       | Michael Frederick Weber    | V         |
| * Date of Contact:    | Date Of Contact            | Ħ         |
| bute of contact.      | Date of contact            |           |
|                       | Unit health unchanged      |           |



# Pause for Understanding and/or Questions



# Unit Advancement/Activities - Why Important?

- Are the youth advancing?
- Is the unit engaged in any service projects?
- How engaged are the youth and adults in the service projects?
- Each are indicators of unit health



### How Do I Find Unit Advancement?



This report information is to be used only for authorized purposes on behalf of the Boy Scouts of America. Disclosing, copying, or making any inappropriate use of this information is strictly prohibited.

### ADVANCEMENT HISTORY

### **Boy Scouts of America**

This report summarizes advancements earned by members of this Troop.

From Date (MM/DD/YYYY): 03/01/2020 ::: RUN PDF

To Date (MM/DD/YYYY): 02/27/2021 :::

Unit: Troop 0076 B

Chartered Organization: American Legion Post 91

District: Potomac 02

Council: Laurel Highlands Council
Unit Expire Date: 12/31/2021

Generated On: 02-27-2021 15:29:45

From Date: 03/01/2020 To Date: 02/27/2021

### Troop

| Member Name | Member<br>Id   | Date Earned | Advancement          |
|-------------|----------------|-------------|---------------------