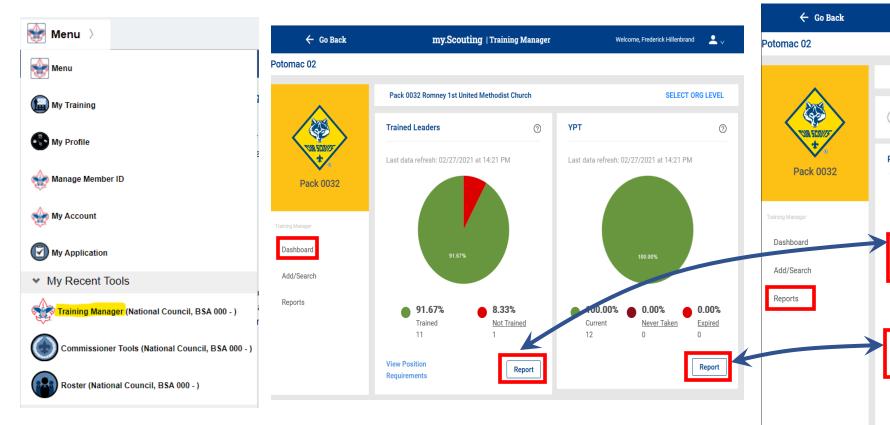

# How Do I Find Unit Training Details?

# How Do I Find Unit Leader Position Trained Status?

Council Laurel Highlands Council 527

Organization Name Pack 0032, Romney 1st United Methodist Church

Report Generated By Frederick Hillenbrand

Date Report Generated 02/27/2021

GRAND TOTAL TRAINED: 11 (91.7%) | NOT TRAINED: 1 (8.3%)

Page 1 of 1
Trained Leaders Status

This information is to be used only for authorized purposes on behalf of the Boy Scouts of America.

Records: 12

| Unit      | Gender Accepted | Chartered Org Name                 | Full Name               | MemberID   | Position                   | Trained |
|-----------|-----------------|------------------------------------|-------------------------|------------|----------------------------|---------|
| Laurel H  | Highlands Counc | il 527, , Service Area 3 - SA03, P | otomac - 02, , Pack 003 | 2 (Count:  | 12)                        |         |
| Pack 0032 | F               | Romney 1st United Methodist Church | Joyce Pe                | 127044068  | Committee Member           | YES     |
| ack 0032  | F               | Romney 1st United Methodist Church | Clark Wi                | 12094405   | Chartered Organization Rep | YES     |
| ack 0032  | F               | Romney 1st United Methodist Church | Gina Ma                 | 132299389  | Lion Guide                 | YES     |
| ack 0032  | F               | Romney 1st United Methodist Church | Andrea I                | 1266005192 | Den Leader                 | NO      |
| ack 0032  | F               | Romney 1st United Methodist Church | Benjami                 | 12561669   | Cubmaster                  | YES     |
| ack 0032  | F               | Romney 1st United Methodist Church | Kimberly                | 12700002   | Webelos Leader             | YES     |
| ack 0032  | F               | Romney 1st United Methodist Church | Kerri Lyr               | 136404000  | Webelos Leader             | YES     |
| ack 0032  | F               | Romney 1st United Methodist Church | Barbara                 | 152063403  | Committee Member           | YES     |
| ack 0032  | F               | Romney 1st United Methodist Church | Frederic                | 130800000  | Committee Chairman         | YES     |
| ack 0032  | F               | Romney 1st United Methodist Church | Brittany                | 1364054(1  | Den Leader                 | YES     |
| ack 0032  | F               | Romney 1st United Methodist Church | Eugene                  | 12452972   | Den Leader                 | YES     |
| Pack 0032 | F               | Romney 1st United Methodist Church | Mandy N                 | 12052146   | Den Leader                 | YES     |