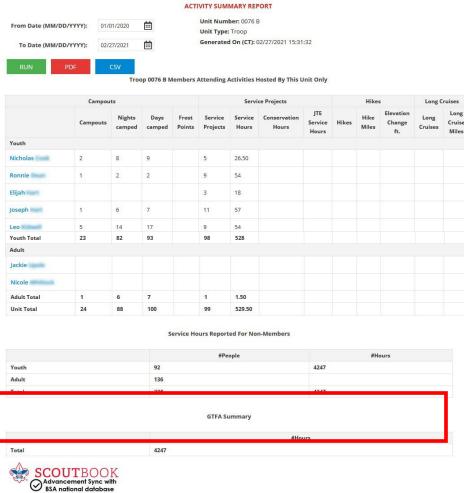

# Unit Advancement/Activities - Why Important?

- Are the youth advancing?
- Is the unit engaged in any service projects?
- How engaged are the youth and adults in the service projects?
- Each are indicators of unit health

### How Do I Find Unit Advancement?

This report information is to be used only for authorized purposes on behalf of the Boy Scouts of America. Disclosing, copying, or making any inappropriate use of this information is strictly prohibited.

### ADVANCEMENT HISTORY

### **Boy Scouts of America**

This report summarizes advancements earned by members of this Troop.

From Date (MM/DD/YYYY): 03/01/2020 ::: RUN PDF

To Date (MM/DD/YYYY): 02/27/2021 :::

Unit: Troop 0076 B

Chartered Organization: American Legion Post 91