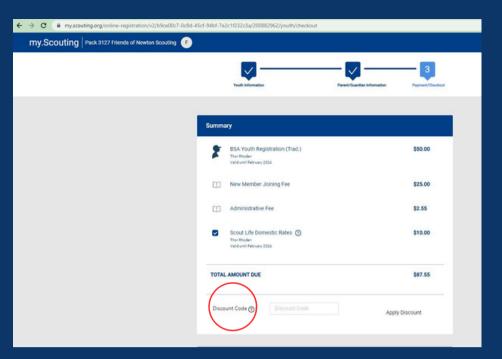

#### HAVE YOUTH'S MEMBER KANCARE ID# READY

STEP 7: ENTER THE DISCOUNT CODE PROVIDED IN THE KANCARE CONFIRMATION EMAIL YOU RECEIVED, IN THE DISCOUNT CODE FIELD.