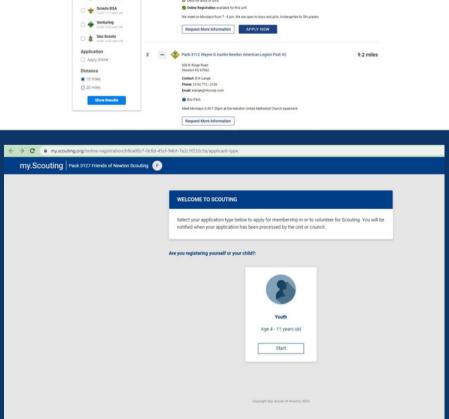

<u>Step 3:</u> Select the Age Group of Your Future Scout

<u>Step 4:</u> Enter Your Future Scout's Information С

i my.scouting.org/o

nline-registration/v2/b9ce00c7-0c8d-45cf-94bf-7e2c1f232c3

STEP 5: ENTER YOUR INFORMATION AS THE PARENT/ GUARDIAN

<u>STEP 6:</u> As an adult new to Scouting, you will be Asked to create a My.scouting account

UR CONTACT INFURMATION