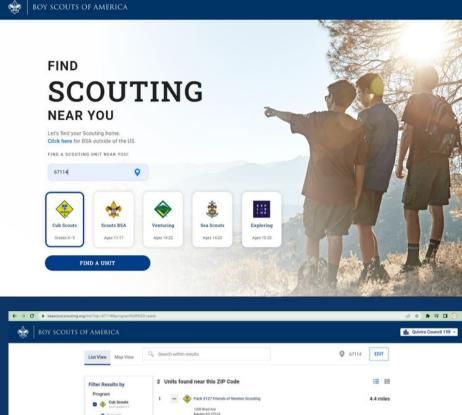

# **HOW TO REDEEM KANCARE MEMBERSHIP DISCOUNT**

<u>Step 1:</u> Go to Beascout.org and Enter Your Zipcode to Find A Pack or troop Near You 4 a C a ha

<u>STEP 2:</u> AFTER FINDING A PACK OR TROOP NEAR YOU, Select Apply. If you would like to Speak with someone Before you apply, Select request more Information

<u>Step 3:</u> Select the Age Group of Your Future Scout

<u>Step 4:</u> Enter Your Future Scout's Information С

i my.scouting.org/o

nline-registration/v2/b9ce00c7-0c8d-45cf-94bf-7e2c1f232c3

STEP 5: ENTER YOUR INFORMATION AS THE PARENT/ GUARDIAN