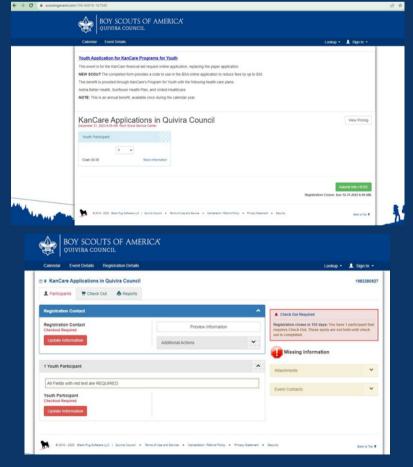

#### HAVE YOUTH'S MEMBER KANCARE ID# READY

STEP 7: ENTER THE DISCOUNT CODE PROVIDED IN THE KANCARE CONFIRMATION EMAIL YOU RECEIVED, IN THE DISCOUNT CODE FIELD.