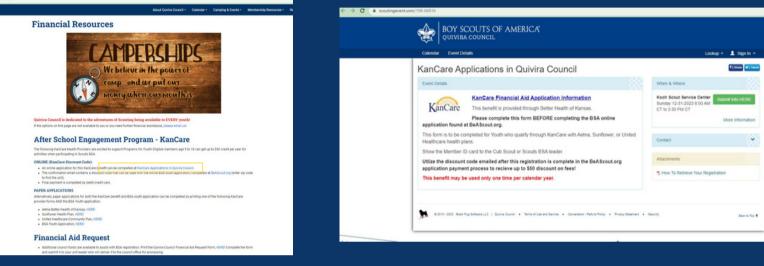

### SCAN HERE TO ACQUIRE YOUR KANCARE DISCOUNT CODE

#### HAVE ACCESS TO YOUR EMAIL READY.

#### HAVE YOUTH'S MEMBER KANCARE ID# READY

STEP 7: ENTER THE DISCOUNT CODE PROVIDED IN THE KANCARE CONFIRMATION EMAIL YOU RECEIVED, IN THE DISCOUNT CODE FIELD.