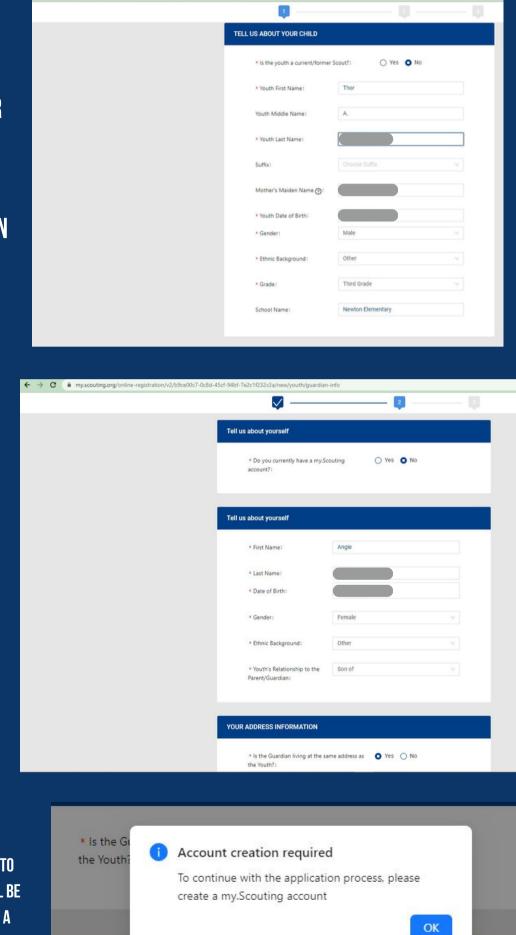

<u>Step 3:</u> Select the Age Group of Your Future Scout

<u>Step 4:</u> Enter Your Future Scout's Information С

i my.scouting.org/o

nline-registration/v2/b9ce00c7-0c8d-45cf-94bf-7e2c1f232c3

STEP 5: ENTER YOUR INFORMATION AS THE PARENT/ GUARDIAN

<u>STEP 6:</u> As an adult new to Scouting, you will be Asked to create a My.scouting account

UR CONTACT INFURMATION