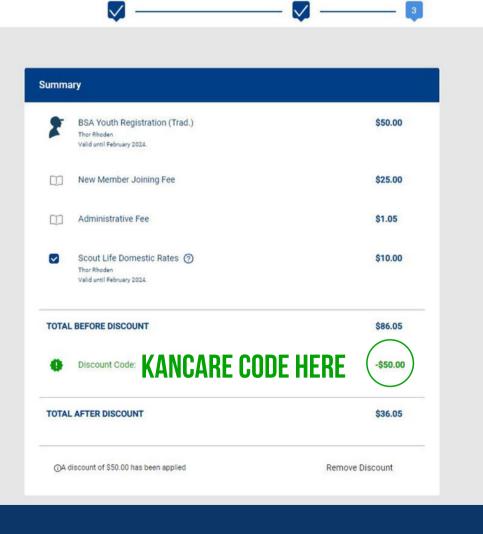

#### HAVE YOUTH'S MEMBER KANCARE ID# READY

STEP 7: ENTER THE DISCOUNT CODE PROVIDED IN THE KANCARE CONFIRMATION EMAIL YOU RECEIVED, IN THE DISCOUNT CODE FIELD.